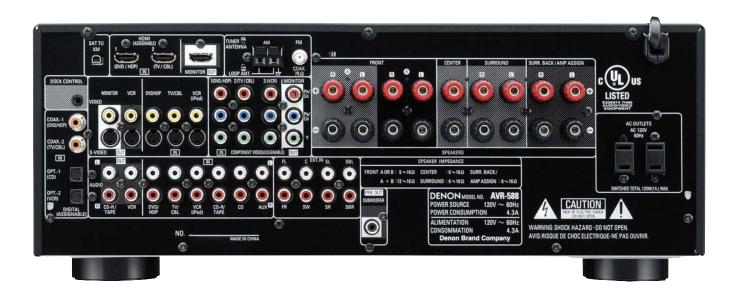

# Input / Output terminals

II

| Ν | HDMI                          | 2     |
|---|-------------------------------|-------|
|   | Component                     | 3     |
|   | S-Video                       | 3     |
|   | Composite                     | 4     |
|   | Analog audio (Tuner included) | 8     |
|   | Analog EXT. Input             | 7.1ch |
|   | Digital OPTICAL               | 2     |
|   | Digital COAXIAL               | 2     |
|   |                               |       |
|   | Dock control for iPod         | 1     |
|   |                               |       |
|   |                               |       |
|   |                               |       |
|   |                               |       |
|   |                               |       |

| OUT | HDMI Monitor      | 1 |
|-----|-------------------|---|
|     | Component Monitor | 1 |
|     | S-Video REC       | 1 |
|     | Monitor           | 1 |
|     | Composite REC     | 1 |
|     | Monitor           | 1 |
|     |                   |   |
|     | Analog audio REC  | 2 |
|     |                   |   |
|     | Analog Preout     | 1 |
|     |                   |   |
|     |                   |   |
|     |                   |   |
|     |                   |   |
|     |                   |   |