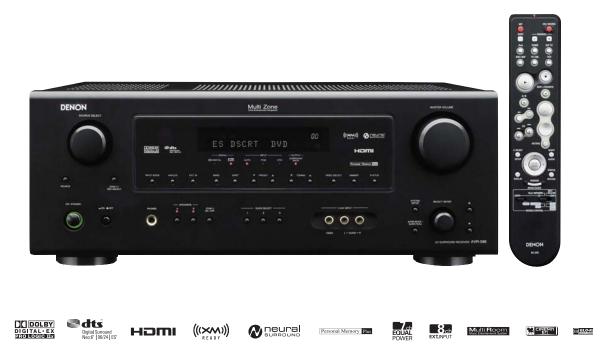

# DENON

A/V Surround Receiver featuring HD Video connectivity, that enhances your level of entertainment enjoyment.

### Ease-of-Use

- 3 Quick Select Buttons
- · New back panel layout

### **Multi-Zone Capability**

- Two Zone multi-source capability
- Power amplifier assign for zone 2